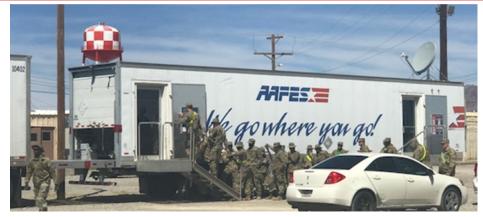

at the Dona Ana and Westbrook Life Support Area's (LSA)
- The Following Missions were Executed at each LSA;
  - Two 58' Mobile Field Exchanges
  - Two 28' Reefer's
  - Two 28' Dry Storage Containers
  - Prime Power Connected to the MFEs and Reefers (Command funded)
  - > Patriot Outfitters (Concessionaire) 60' Mobile Store Placed at Dona Ana
  - 11 Vending Machines
  - ME Barber Shop with Two Chairs at Dona Ana
  - Four Concession Food Trucks (ETA 28 30 March)



### **MFE Marketing**

- MFEs arrived with dated marketing, the VM team updated all elements to the current standard
- Before





#### After













#### Team Bliss Prepping and Stocking the MFEs















## **Ready for Our Customer's**











## **MFE Opening Day**

- Opening Day!
- **>** Total Sales \$15,127.00











#### **Patriot Outfitters Trailer at Dona Ana**

- Grand Opening Wednesday 21 March, sales exceeded \$10,000
- Patriot Outfitters goal is \$50K a month











## Vending

- 11 Vending Machines Spread Across Both LSA's
- Coke, Pepsi and Full Line Vending





# **GME Barber Shop**

- Barber Shop Opens 28 March in MWR Building at Dona Ana LSA
- VMs are Creating Signing







#### **Mission MTD Results**

- McGregor Base Camp Troop Store
  - MTD Sales \$79,000 ALY or 38A
- Mobile Field Exchanges
  - Dona Ana Sales to Date \$40,700
  - Westbrook Sales to Date \$9,200
- Direct Operated Food Trucks
- Hideaway Kitchen Food Truck Sales MTD 54A LY
- Arby's Mobile Food Truck Sales MTD 32A LY
- Patriot Outfitters Tactical Trailer
  - > MTD sales of \$20K