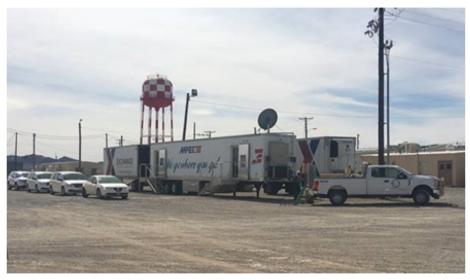

## **EXCHANGE** Command Request for Exchange Support

- > Ft Bliss Command Requested Exchange Support for the incoming 7400 Soldiers of the 155<sup>th</sup> ABCT and Supporting Units
- Support Requested from 15 March thru 30 June at the Dona Ana and Westbrook Life Support Area's (LSA)
- The Following Missions were Executed at each LSA;
  - Two 58' Mobile Field Exchanges
  - Two 28' Reefer's
  - Two 28' Dry Storage Containers
  - Prime Power Connected to the MFEs and Reefers (Command funded)
  - > Patriot Outfitters (Concessionaire) 60' Mobile Store Placed at Dona Ana
  - 11 Vending Machines
  - ME Barber Shop with Two Chairs at Dona Ana
  - Four Concession Food Trucks (ETA 28 30 March)