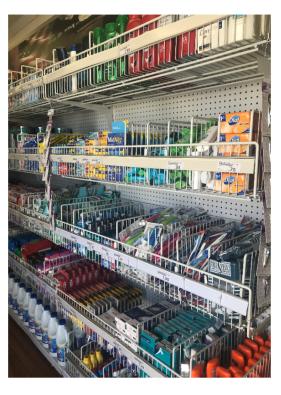

sup> ABCT and Supporting Units
- Support Requested from 15 March thru 30 June at the Dona Ana and Westbrook Life Support Area's (LSA)
- The Following Missions were Executed at each LSA;
  - Two 58' Mobile Field Exchanges
  - Two 28' Reefer's
  - Two 28' Dry Storage Containers
  - Prime Power Connected to the MFEs and Reefers (Command funded)
  - > Patriot Outfitters (Concessionaire) 60' Mobile Store Placed at Dona Ana
  - 11 Vending Machines
  - ME Barber Shop with Two Chairs at Dona Ana
  - Four Concession Food Trucks (ETA 28 30 March)



### **MFE Marketing**

- MFEs arrived with dated marketing, the VM team updated all elements to the current standard
- Before





#### After













#### Team Bliss Prepping and Stocking the MFEs















## **Ready for Our Customer's**











## **MFE Opening Day**

- Opening Day!
- **>** Total Sales \$15,127.00











#### **Patriot Outfitters Trailer at Dona Ana**

- Grand Opening Wednesday 21 March, sales exceeded \$10,000
- Patriot Outfitters goal is \$50K a month











## Vending

- 11 Vending Machines Spread Across Both LSA's
- Coke, Pepsi and Full Line Vending





# **GME Barber Shop**

- Barber Shop Opens 28 March in MWR Building at Dona Ana LSA
- VMs are Creating Signing







#### **Mission MTD Results**

- McGregor Base Camp Troop Store
  - MTD Sales \$79,000 ALY or 38A
- Mobile Field Exchanges
  - Dona Ana Sales to Date \$40,700
  - Westbrook Sales to Date \$9,200
- Direct Operated Food Trucks
- Hideaway Kitchen Food Truck Sales MTD 54A LY
- Arby's Mobile Food Truck Sales MTD 32A LY
- Patriot Outfit