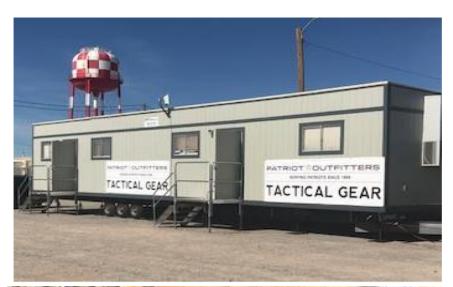

#### **Patriot Outfitters Trailer at Dona Ana**

- Grand Opening Wednesday 21 March, sales exceeded \$10,000
- Patriot Outfitters goal is \$50K a month