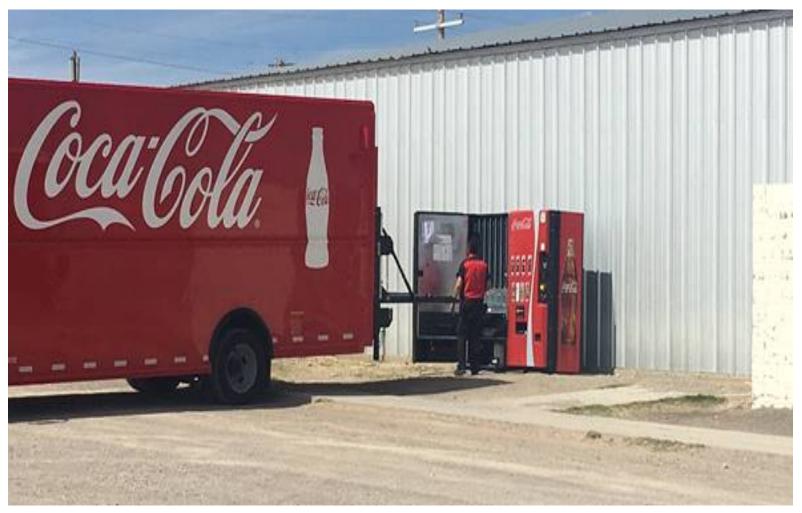

## Vending

- 11 Vending Machines Spread Across Both LSA's
- Coke, Pepsi and Full Line Vending