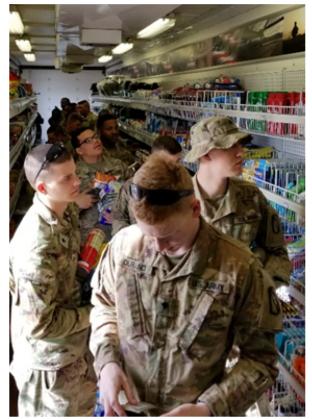

he Dona Ana and Westbrook Life Support Area's (LSA)
- The Following Missions were Executed at each LSA;
  - Two 58' Mobile Field Exchanges
  - Two 28' Reefer's
  - Two 28' Dry Storage Containers
  - Prime Power Connected to the MFEs and Reefers (Command funded)
  - > Patriot Outfitters (Concessionaire) 60' Mobile Store Placed at Dona Ana
  - 11 Vending Machines
  - ME Barber Shop with Two Chairs at Dona Ana
  - Four Concession Food Trucks (ETA 28 30 March)



### **MFE Marketing**

- MFEs arrived with dated marketing, the VM team updated all elements to the current standard
- Before





#### After













#### Team Bliss Prepping and Stocking the MFEs















## **Ready for Our Customer's**











## **MFE Opening Day**

- Opening Day!
- **>** Total Sales \$15,127.00











#### **Patriot Outfitters Trailer at Dona Ana**

- Grand Opening Wednesday 21 March, sales exceeded \$10,000
- Patriot Outfitters goal is \$50K a month











## Vending

- 11 Vending Machines Spread Across Both LSA's
- Coke, Pepsi and Full Line Vending





# **GME Barber Shop**

- Barber Shop Opens 28 March in MWR Building at Dona Ana LSA
- VMs are Creating Signing







#### **Mission MTD Results**

- McGregor Base Camp Troop Store
  - MTD Sales \$79,000 ALY or 38A
- Mobile Field Exchanges
  - Dona Ana Sales to Date \$40,700
  - Westbrook Sales to Date \$9,200
- Direct Operated Food Trucks
- Hideaway Kitchen Food Truck Sales MTD 54A LY
- Arby's Mobile Food Truck Sales MTD 32A LY
- Patriot Outfitters Tactical Trailer
  - > MTD sales of \$20K