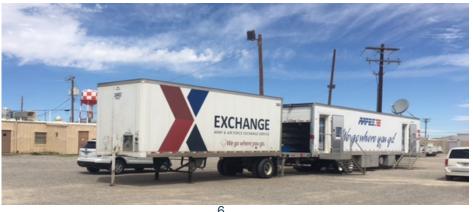

## **EXCHANGE** Command Request for Exchange Support

- > Ft Bliss Command Requested Exchange Support for the incoming 7400 Soldiers of the 155<sup>th</sup> ABCT and Supporting Units
- Support Requested from 15 March thru 30 June at the Dona Ana and Westbrook Life Support Area's (LSA)
- The Following Missions were Executed at each LSA;
  - Two 58' Mobile Field Exchanges
  - Two 28' Reefer's
  - Two 28' Dry Storage Containers
  - Prime Power Connected to the MFEs and Reefers (Command funded)
  - > Patriot Outfitters (Concessionaire) 60' Mobile Store Placed at Dona Ana
  - 11 Vending Machines
  - ME Barber Shop with Two Chairs at Dona Ana
  - Four Concession Food Trucks (ETA 28 30 March)